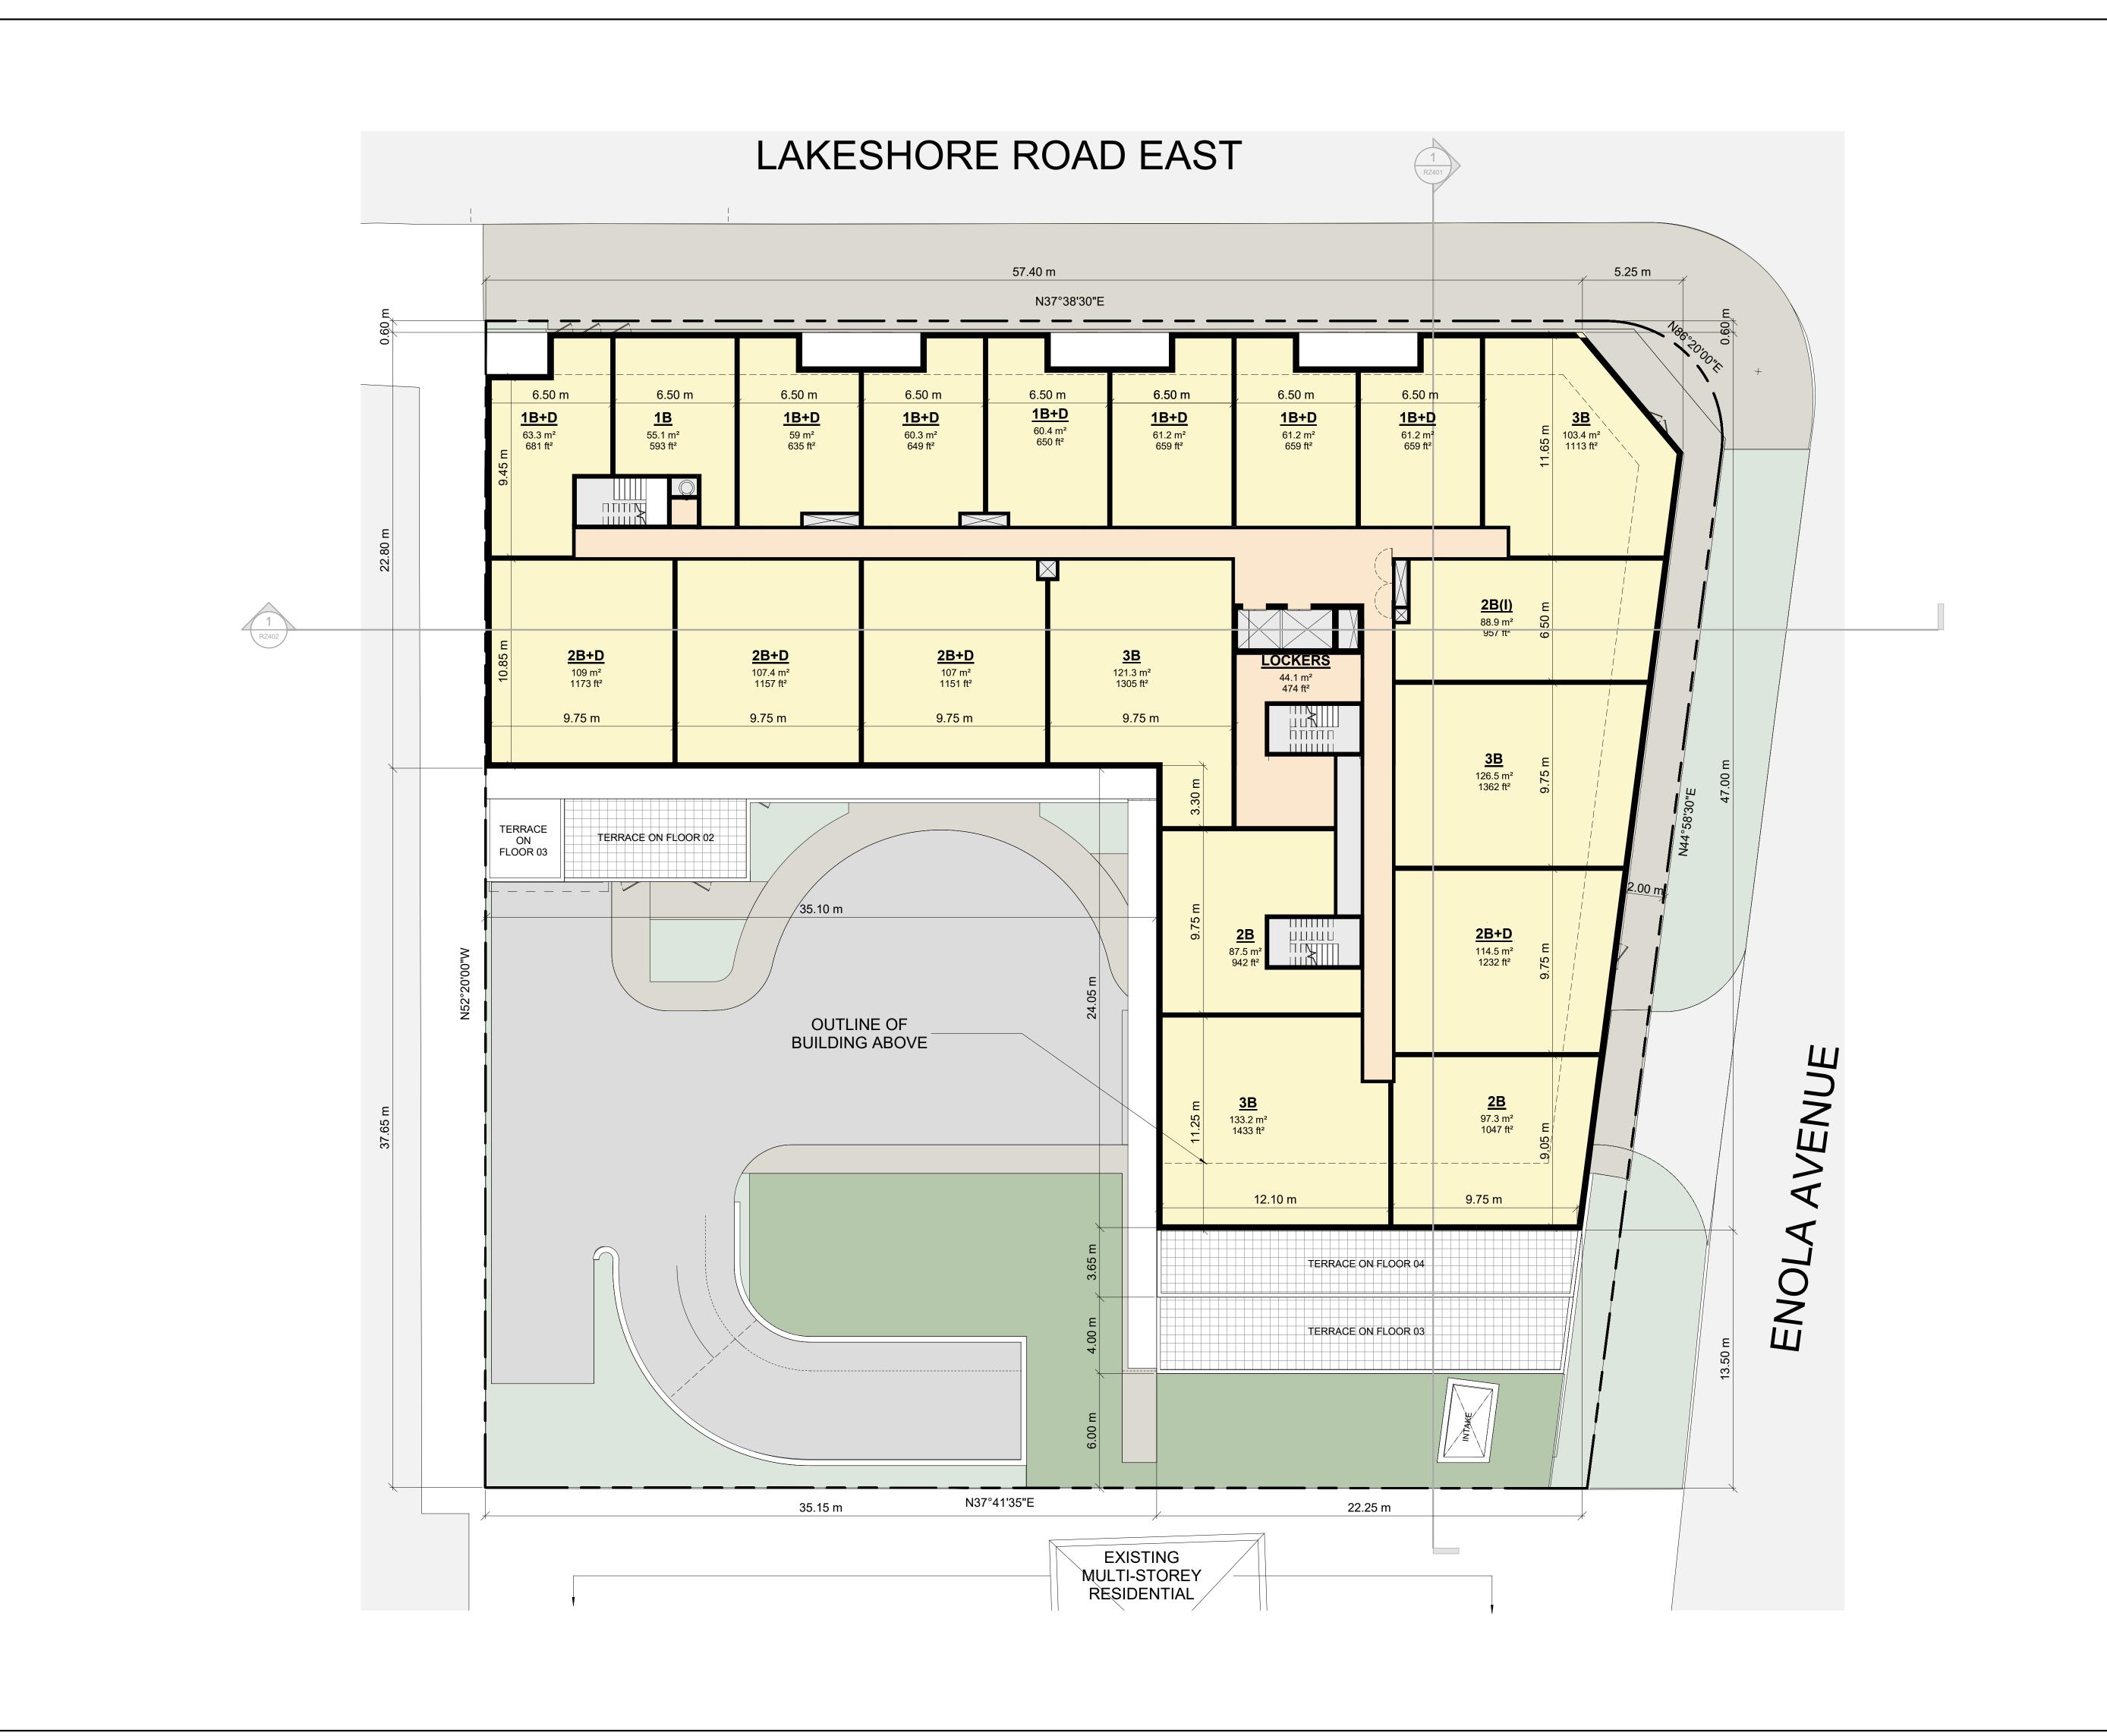

2020-06-16 ISSUED FOR REZONING DATE DESCRIPTION

ојест **18.150FS** 

420 LAKESHORE ROAD E, MISSISSAUGA, ON

DRAWING

FLOOR 06

PROJECT NO.
18.150FS
PROJECT DATE
2020-06-16
DRAWN BY
DV
CHECKED BY
RMM
SCALE

ARCHITECTS Z